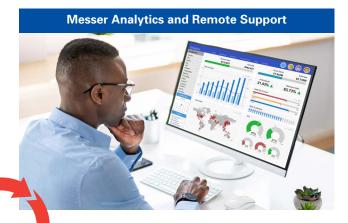

## Make Data Driven Decisions with the Messer Digital Freezer

This digital freezer platform continuously gathers freezer performance data and uses powerful machine learning analytics to give food processors the ability to control their freezing process more accurately. The step change in quality, traceability and productivity frees processors to focus on getting more, quality product safely out the door.